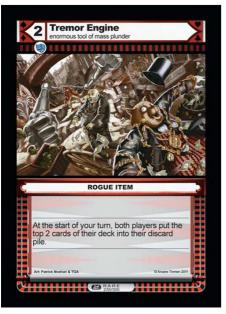

|     |
|       |                                                                                                                                                                                                      |     |
|       | ATTACH TO CHARACTER                                                                                                                                                                                  |     |
|       | ATTACH TO CHARACTER<br>If the attached character inflicts damage to a<br>character, destroy the damaged character.<br>HANDOFF<br>cost – Deplete a character you control that is not-<br>in a battle. |     |