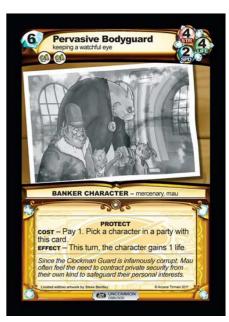

f you play a card, put a token on this card. (Playing a resource doesn't count.)

This card gains 1 strength and 1 life for each token on i "3xC [z3]V3 [=1n3 51rz, W0u1]) j00 m1[Vd 573pp1]Vg 0[\_[7 0f 73h 60g?"