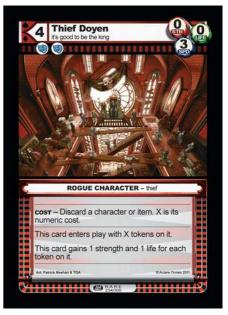

f you play a card, put a token on this card. (Playing a resource doesn't count.)

This card gains 1 strength and 1 life for each token on i "3xC [z3]V3 [=1n3 51rz, W0u1]) j00 m1[Vd 573pp1]Vg 0[\_[7 0f 73h 60g?"