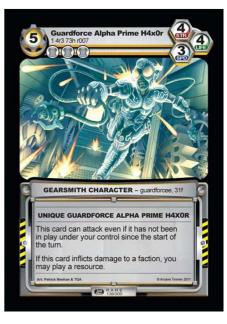

2 Writ of Reclamation

re you took it, it's still m

**Guardforce Morphmajig** 

GEARSMITH CHARACTER - gu

If your opponent plays a card, remove a tol card. (Playing a resource doesn't count.)

IT & TOA

This card can attack even if it has not been in play under our control since the start of the turn.