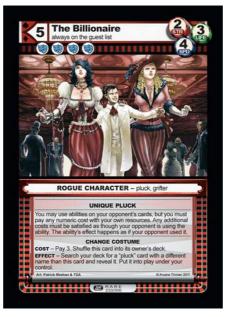

(1) U

3

en from this

| Addroit Marauder<br>deterous danging debaucher                                                                                                             |
|------------------------------------------------------------------------------------------------------------------------------------------------------------|
|                                                                                                                                                            |
| MARCHIN                                                                                                                                                    |
| ROGUE CHARACTER - pirate                                                                                                                                   |
| While your opponent has at least 10 cards in their discard pile, this card gains 3 strength and 3 life.                                                    |
| A grandfather clock, a bucket of jewels, a priceless<br>heirloom and his daughter's virginityhe'll think<br>twice next time he leaves the window unbolted. |
| Art: Patrick Meehan & TGA O'Arcane Timen 2011                                                                                                              |