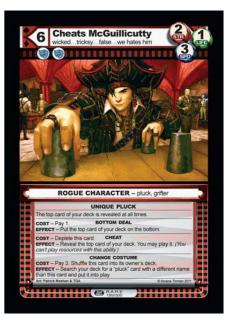

|
| ROGUE CHARACTER - pirate                                                                                                                                   |
| While your opponent has at least 10 cards in their discard pile, this card gains 3 strength and 3 life.                                                    |
| A grandfather clock, a bucket of jewels, a priceless<br>heirloom and his daughter's virginityhe'll think<br>twice next time he leaves the window unbolted. |
| Art: Patrick Meehan & TGA O'Arcane Timen 2011                                                                                                              |









R

4 Bipolar Sarcophyle cast into the gloomy depths of eterm



















































3 Hyperphagic Sarcophyle































| K     | 3 Poisoned Blade<br>looks good enough to eat                                                                                                                                                         | X   |
|-------|------------------------------------------------------------------------------------------------------------------------------------------------------------------------------------------------------|-----|
|       |                                                                                                                                                                                                      |     |
| n,    | THE THE THE