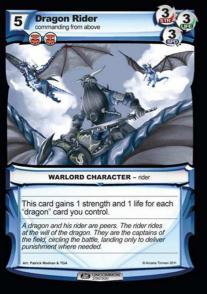

f you play a card, put a token on this card. (Playing a resource doesn't count.)

This card gains 1 strength and 1 life for each token on i "3xC [z3]V3 [=1n3 51rz, W0u1]) j00 m1[Vd 573pp1]Vg 0[\_[7 0f 73h 60g?"