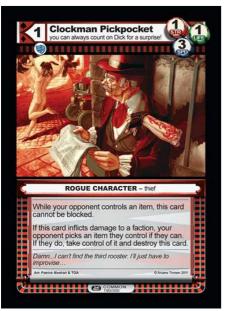

|
| ROGUE CHARACTER - pirate                                                                                                                                   |
| While your opponent has at least 10 cards in their discard pile, this card gains 3 strength and 3 life.                                                    |
| A grandfather clock, a bucket of jewels, a priceless<br>heirloom and his daughter's virginityhe'll think<br>twice next time he leaves the window unbolted. |
| Art: Patrick Meehan & TGA O'Arcane Timen 2011                                                                                                              |









R

4 Bipolar Sarcophyle cast into the gloomy depths of eterm



















































3 Hyperphagic Sarcophyle































| K     | 3 Poisoned Blade<br>looks good enough to eat                                                                                                                                                         | X   |
|-------|------------------------------------------------------------------------------------------------------------------------------------------------------------------------------------------------------|-----|
|       |                                                                                                                                                                                                      |     |
| n,    | THE THE THE