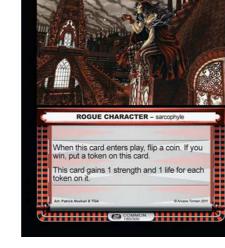

f you play a card, put a token on this card. (Playing a resource doesn't count.)

This card gains 1 strength and 1 life for each token on i "3xC [z3]V3 [=1n3 51rz, W0u1]) j00 m1[Vd 573pp1]Vg 0[\_[7 0f 73h 60g?"