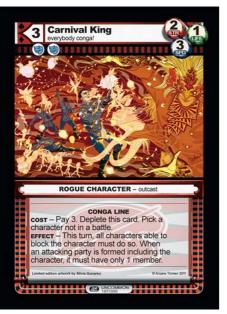

|
| ROGUE CHARACTER - pirate                                                                                                                                   |
| While your opponent has at least 10 cards in their discard pile, this card gains 3 strength and 3 life.                                                    |
| A grandfather clock, a bucket of jewels, a priceless<br>heirloom and his daughter's virginityhe'll think<br>twice next time he leaves the window unbolted. |
| Art: Patrick Meehan & TGA O'Arcane Timen 2011                                                                                                              |









R

4 Bipolar Sarcophyle cast into the gloomy depths of eterm



















































3 Hyperphagic Sarcophyle































| K     | 3 Poisoned Blade<br>looks good enough to eat                                                                                                                                                         | X   |
|-------|------------------------------------------------------------------------------------------------------------------------------------------------------------------------------------------------------|-----|
|       |                                                                                                                                                                                                      |     |
| n,    | THE THE THE