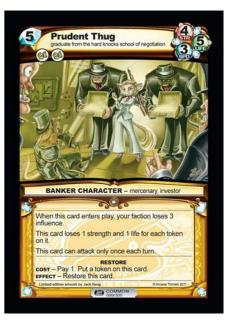

(1) U

3

en from this

| Addroit Marauder<br>deterous danging debaucher                                                                                                             |
|------------------------------------------------------------------------------------------------------------------------------------------------------------|
|                                                                                                                                                            |
| MARCHIN                                                                                                                                                    |
| ROGUE CHARACTER - pirate                                                                                                                                   |
| While your opponent has at least 10 cards in their discard pile, this card gains 3 strength and 3 life.                                                    |
| A grandfather clock, a bucket of jewels, a priceless<br>heirloom and his daughter's virginityhe'll think<br>twice next time he leaves the window unbolted. |
| Art: Patrick Meehan & TGA O'Arcane Timen 2011                                                                                                              |