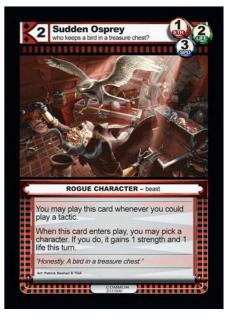

|     |
|       |                                                                                                                                                                                                      |     |
|       | ATTACH TO CHARACTER                                                                                                                                                                                  |     |
|       | ATTACH TO CHARACTER<br>If the attached character inflicts damage to a<br>character, destroy the damaged character.<br>HANDOFF<br>cost – Deplete a character you control that is not-<br>in a battle. |     |