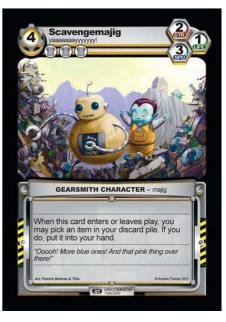

ters play, draw a card.<br>PAYDAY LOAN<br>Cost – Pay 1. Discard a resource or destroy a<br>resource you control. |      |









































2 Writ of Reclamation

re you took it, it's still m

































**Guardforce Morphmajig** 

GEARSMITH CHARACTER - gu

If your opponent plays a card, remove a tol card. (Playing a resource doesn't count.)

IT & TOA

This card can attack even if it has not been in play under our control since the start of the turn.

f you play a card, put a token on this card. (Playing a resource doesn't count.)

This card gains 1 strength and 1 life for each token on i "3xC [z3]V3 [=1n3 51rz, W0u1]) j00 m1[Vd 573pp1]Vg 0[\_[7 0f 73h 60g?"

(1) U

3

en from this























































































| Addroit Marauder<br>deterous danging debaucher                                                                                                             |
|------------------------------------------------------------------------------------------------------------------------------------------------------------|
|                                                                                                                                                            |
| MARCHIN                                                                                                                                                    |
| ROGUE CHARACTER - pirate