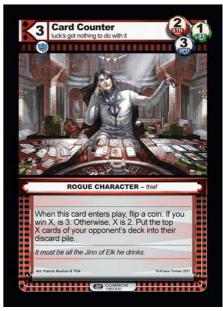

|
| ROGUE CHARACTER - pirate                                                                                                                                   |
| While your opponent has at least 10 cards in their discard pile, this card gains 3 strength and 3 life.                                                    |
| A grandfather clock, a bucket of jewels, a priceless<br>heirloom and his daughter's virginityhe'll think<br>twice next time he leaves the window unbolted. |
| Art: Patrick Meehan & TGA O'Arcane Timen 2011                                                                                                              |









R

4 Bipolar Sarcophyle cast into the gloomy depths of eterm



















































3 Hyperphagic Sarcophyle































| K     | 3 Poisoned Blade<br>looks good enough to eat                                                                                                                                                         | X   |
|-------|------------------------------------------------------------------------------------------------------------------------------------------------------------------------------------------------------|-----|
|       |                                                                                                                                                                                                      |     |
| n,    | THE THE THE